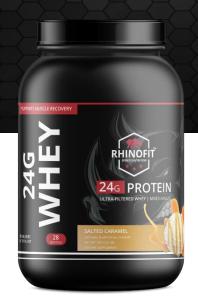

## FEEL THE **POWER** OF THE RHINO.

### **WHEY ARMOR 24G**

| Internal SKU Name | 24G Whey Armor 2LB |
|-------------------|--------------------|
| SKU               | ROC210N            |
| Price Per Unit    | \$44.99            |
| Weight            | 2lbs (907G)        |
| Servings          | 28                 |
| Flavor            | Salted Caramel     |

## **PRODUCT BENEFITS**

RhinoFit's Whey Protein Concentrate powder is formulated to support muscle growth, immunity, digestive health, increase satiety, and boost metabolic rate.

Our product is synthesized utilizing the latest scientific research and formulated with the purest sources of whey protein concentrate to produce world class results.