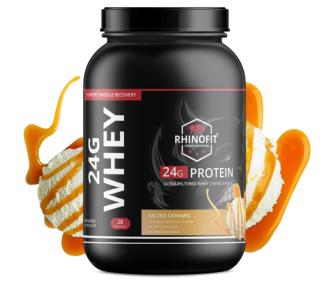

## FEEL THE **POWER** OF THE RHINO.

### **WHEY ARMOR 24G**

| Internal SKU Name | 24G Whey Armor 2LB |
|-------------------|--------------------|
| SKU               | ROC210N            |
| Price Per Unit    | \$44.99            |
| Weight            | 2lbs (907G)        |
| Servings          | 28                 |
| Flavor            | Salted Caramel     |

## **PRODUCT BENEFITS**

RhinoFit's Whey Protein Concentrate powder is formulated to support muscle growth, immunity, digestive health, increase satiety, and boost metabolic rate.

Our product is synthesized utilizing the latest scientific research and formulated with the purest sources of whey protein concentrate to produce world class results.